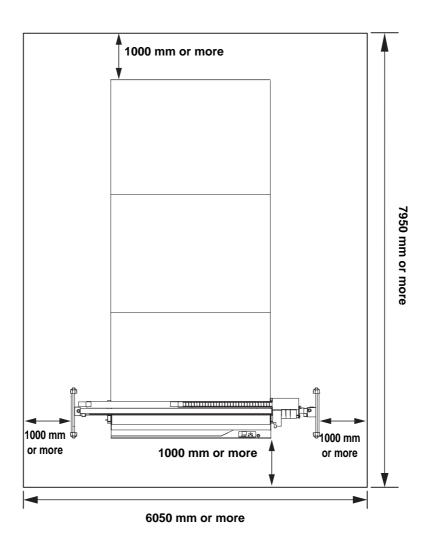

#### **Area Restrictions**

- Only adequately trained and versed individuals are allowed to come closer to the equipment. Set area
  restrictions within the range shown in the following figure. As for the method of area restriction, the machine
  should be installed in a dedicated room or enclosed for everyone to understand that it is a hazardous area.
- Follow EN ISO13857 standards when securing the area with safety fence.
- When installing the setup in a dedicated room, install locks and interlocks on the door of the room, and lastly conduct risk assessment at the installation site before use.