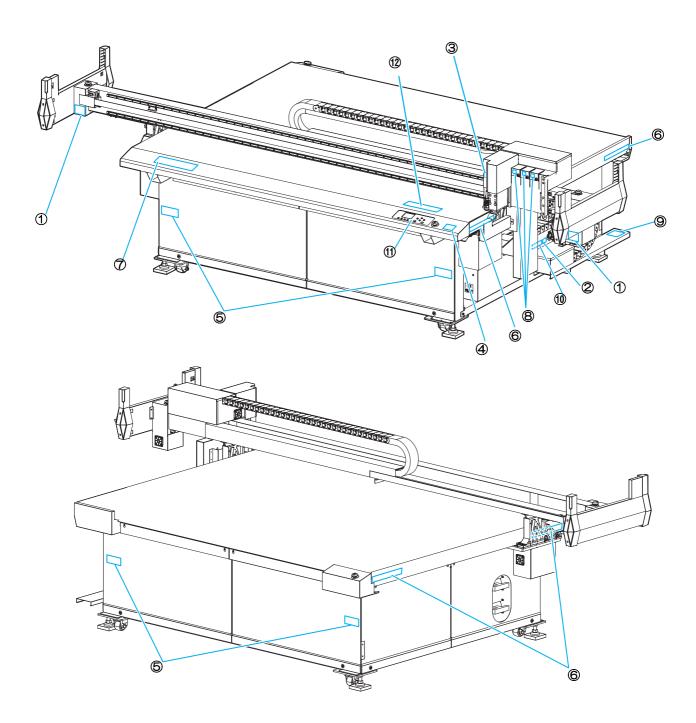

Warning labels have been applied to the machine. Make sure you fully understand the details indicated on the various warning labels.

If a warning label is illegible due to stains or has come off, purchase a new one from a dealer or our service office.

## **Optional accessories**

| No. | Order code | Label                                                                                                                                                                                                                                                                                                                                                                                                                                                                                                                                                                                                                                                                                                                                                                                                                                                                                                                                                                                                                                                                                                                                                                                                                                                                                                                                                                                                                                                                                                                                                                                                                                                                                                                                                                                                                                                                                                                                                                                                                                                                                                                        | Details                                                                                                                                     |
|-----|------------|------------------------------------------------------------------------------------------------------------------------------------------------------------------------------------------------------------------------------------------------------------------------------------------------------------------------------------------------------------------------------------------------------------------------------------------------------------------------------------------------------------------------------------------------------------------------------------------------------------------------------------------------------------------------------------------------------------------------------------------------------------------------------------------------------------------------------------------------------------------------------------------------------------------------------------------------------------------------------------------------------------------------------------------------------------------------------------------------------------------------------------------------------------------------------------------------------------------------------------------------------------------------------------------------------------------------------------------------------------------------------------------------------------------------------------------------------------------------------------------------------------------------------------------------------------------------------------------------------------------------------------------------------------------------------------------------------------------------------------------------------------------------------------------------------------------------------------------------------------------------------------------------------------------------------------------------------------------------------------------------------------------------------------------------------------------------------------------------------------------------------|---------------------------------------------------------------------------------------------------------------------------------------------|
| 1   | M902667    | CAUTION ATTENTION ACHTUNG                                                                                                                                                                                                                                                                                                                                                                                                                                                                                                                                                                                                                                                                                                                                                                                                                                                                                                                                                                                                                                                                                                                                                                                                                                                                                                                                                                                                                                                                                                                                                                                                                                                                                                                                                                                                                                                                                                                                                                                                                                                                                                    | PL label Be careful around moving parts. Failure to observe these instructions may result in injury.                                        |
| 2   | M907935    | 4                                                                                                                                                                                                                                                                                                                                                                                                                                                                                                                                                                                                                                                                                                                                                                                                                                                                                                                                                                                                                                                                                                                                                                                                                                                                                                                                                                                                                                                                                                                                                                                                                                                                                                                                                                                                                                                                                                                                                                                                                                                                                                                            | Hazardous high voltage inside.                                                                                                              |
| 3   | M905694    | WARNING WE'S AVERTISSEMENT WARNUNG                                                                                                                                                                                                                                                                                                                                                                                                                                                                                                                                                                                                                                                                                                                                                                                                                                                                                                                                                                                                                                                                                                                                                                                                                                                                                                                                                                                                                                                                                                                                                                                                                                                                                                                                                                                                                                                                                                                                                                                                                                                                                           | Be careful around the blade.                                                                                                                |
| 4   | M915343    | A 注意 A CAUTION A ATTENTION  取り付けたシールが、本体お よびアブリケーションで選定 する他一型にいること The attached tools must be consistent with those specified in the machine and applications. Les outils fixed dolvent error en ocherence aveo oaxe specified aur la machine et les spelications.  MOISSAI  MOISSAI  A 注意 (CAUTION A TIENTION  ATTENTION  V ールの取り付け注意 A demicro the tool mounting vialinate for faut montage de foutil the proven la rainfure  MOISSAI  MOISSAI  A 注意 A 注意 A 注意 A CAUTION A TIENTION  V ールの取り付け注意 A demicro the tool mounting vialinate for faut montage de foutil the proven la rainfure la rainfure  MOISSAI  MOISSAI  MOISSAI  A TIENTION  V ールの取り付け注意 A demicro the tool mounting vialinate for faut montage de foutil the proven la rainfure l | Advises caution regarding tool installation.                                                                                                |
| 5   | M909381    | 本籍告                                                                                                                                                                                                                                                                                                                                                                                                                                                                                                                                                                                                                                                                                                                                                                                                                                                                                                                                                                                                                                                                                                                                                                                                                                                                                                                                                                                                                                                                                                                                                                                                                                                                                                                                                                                                                                                                                                                                                                                                                                                                                                                          | Keep fingers and body away from moving parts to avoid injury.                                                                               |
| 6   | M906115    | 本警告 本際告 本WARNING AWARSCHUMING AVERTISSEMENT    手指和身体请勿難近這 鬼残之可能的                                                                                                                                                                                                                                                                                                                                                                                                                                                                                                                                                                                                                                                                                                                                                                                                                                                                                                                                                                                                                                                                                                                                                                                                                                                                                                                                                                                                                                                                                                                                                                                                                                                                                                                                                                                                                                                                                                                                                                                                                                                             | Keep fingers and body away from moving parts to avoid injury.                                                                               |
| 7   | M902663    | (人) ド語語中ウリモートモードのときは、手や題を HAZARDOUS MOVING PARTS AWAY KEEP FINGERS AND OTHER BODY PARTS AWAY KEEP FINGERS AND OTHER BODY PARTS AWAY MAYER MAYE | Keep fingers and face<br>away from the machine<br>when the head is moving<br>and when the machine is<br>in remote mode, to avoid<br>injury. |
| 8   | M918910    |                                                                                                                                                                                                                                                                                                                                                                                                                                                                                                                                                                                                                                                                                                                                                                                                                                                                                                                                                                                                                                                                                                                                                                                                                                                                                                                                                                                                                                                                                                                                                                                                                                                                                                                                                                                                                                                                                                                                                                                                                                                                                                                              | Attach the cover if an optional unit is not used.                                                                                           |

| 9                | M909385 |                                                                                                                                                                                                                                                                                                                                                                                                         | Prohibits putting feet on the indicated place.                                          |
|------------------|---------|---------------------------------------------------------------------------------------------------------------------------------------------------------------------------------------------------------------------------------------------------------------------------------------------------------------------------------------------------------------------------------------------------------|-----------------------------------------------------------------------------------------|
| 10               | M905624 | 本警告                                                                                                                                                                                                                                                                                                                                                                                                     | Be sure to ground the machine, in consideration of the high leakage current.            |
| 11               | M918881 |                                                                                                                                                                                                                                                                                                                                                                                                         | Standby label                                                                           |
| 12 <sup>*1</sup> | M915322 | 可能性の科性を加工する際は、以下の定体対象としてださい。   中間性の科性を加工する際は、以下の定体対象としてださい。   中間性の神性を加工する際は、以下の定体対象としてださい。   中間性の神性を加工する際は、以下の定体対象としてださい。   中間にの神性を加工する際は、以下の定体対象としてださい。   中間にの神性を加工する際は、以下の定体対象としてださい。   中間にの神性を加工する際は、以下の定体対象としてださい。   中間にの神性を加工する際は、対象となった。   中間にの神性を加工する際は、対象となった。   中間にの神性を加工する際は、対象となった。   中間にの神性を加工する際は、対象となった。   中間にの神性を加工する際は、対象となった。   中間にの神性を加工する際は、対象を対象を対象を対象を対象を対象を対象を対象を対象を対象を対象を対象を対象を対 | Warns about taking the appropriate safety measures when processing flammable materials. |