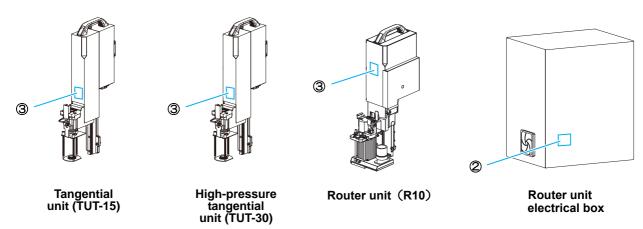

## **Unit abbreviations**

The following abbreviations may appear in titles and elsewhere in the manual.

| No. | Abbreviation | Name                          |
|-----|--------------|-------------------------------|
| (1) | TUT-15       | Tangential unit               |
| (2) | TUT-30       | High-pressure tangential unit |
| (3) | R10          | Router unit                   |