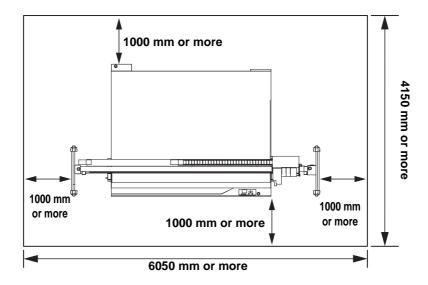

#### **Area Restrictions**

- Only adequately trained and versed individuals are allowed to come closer to the equipment. Set area
  restrictions within the range shown in the following figure. As for the method of area restriction, the machine
  should be installed in a dedicated room or enclosed for everyone to understand that it is a hazardous area.
- Follow EN ISO13857 standards when securing the area with safety fence.
- When installing the setup in a dedicated room, install locks and interlocks on the door of the room, and lastly conduct risk assessment at the installation site before use.