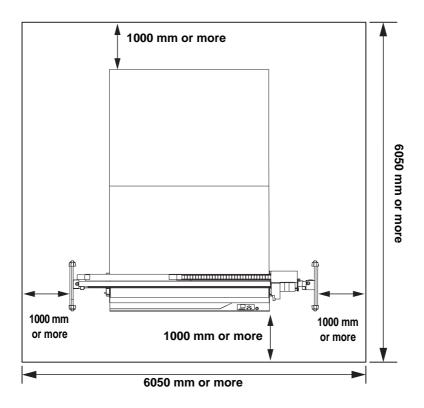

#### **Area Restrictions**

- Only adequately trained and versed individuals are allowed to come closer to the equipment. Set area
  restrictions within the range shown in the following figure. As for the method of area restriction, the machine
  should be installed in a dedicated room or enclosed for everyone to understand that it is a hazardous area.
- Follow EN ISO13857 standards when securing the area with safety fence.
- When installing the setup in a dedicated room, install locks and interlocks on the door of the room, and lastly conduct risk assessment at the installation site before use.