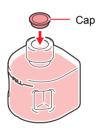

#### Remove the waste ink tank.

- (1) Press the protrusion on the waste ink tank box.
  - The magnet is released and the door open.

(2) By holding the waste ink tank, pull the tank to remove.

 Put a cap on the waste ink tank removed.