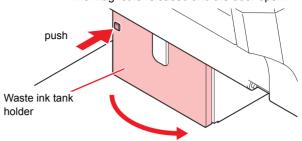

#### Remove the waste ink tank.

- (1) Press the protrusion on the waste ink tank box.
  - The magnet is released and the door open.

(2) By holding the waste ink tank, pull the tank to remove.

 Put a cap on the waste ink tank removed.