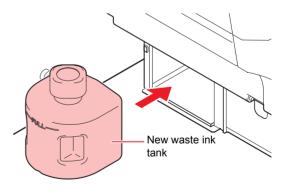

## Replace the waste ink tank.

- (1) Prepare a new waste ink tank (SPA-0173).
- (2) Insert the waste ink tank by holding a handle of the tank.

 Waste ink is equivalent to waste oil of industrial waste. Request an industrial waste disposal company for disposal of waste ink.