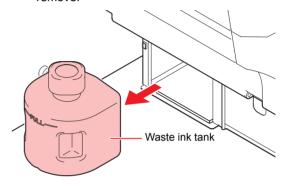

#### Remove the waste ink tank.

- (1) Press the protrusion on the waste ink tank box.
  - The magnet is released and the door open.

(2) By holding the waste ink tank, pull the tank to remove.

 Put a cap on the waste ink tank removed.